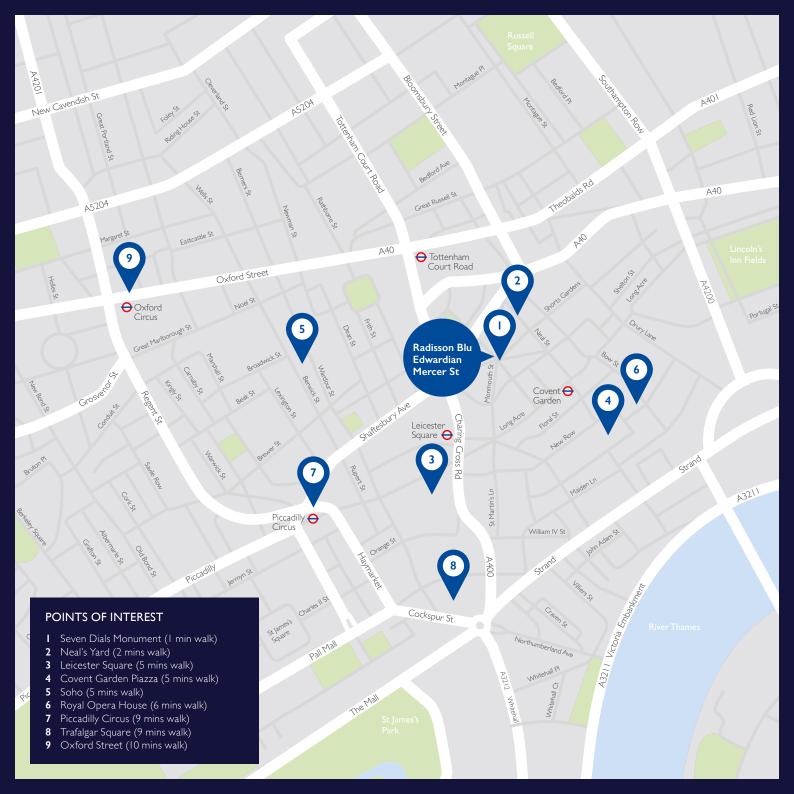

### TRAVEL

**Car Park** Museum Street

- Shelton Street
- **Underground** Covent Garden (Piccadilly Line)

Leicester Square (Piccadilly and Northern Lines)

Tottenham Court Road (Central and Northern Lines)

**Crossrail** Tottenham Court Road (Elizabeth Line)

Trains Charing Cross (0.8 mile)

Waterloo (I mile)

King's Cross St. Pancras Eurostar (2 miles)

Airport City Airport (10 miles)

Heathrow (18 miles)

Gatwick (28 miles)

Luton (35 miles)

Stansted (37 miles)