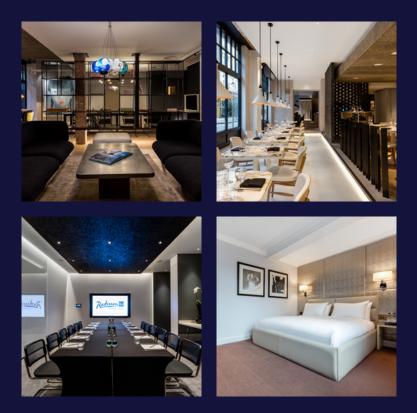

## FACILITIES & SERVICES

- Complimentary Wi-Fi on unlimited devices, up to 150Mbps **WIFI**
- Edward virtual host 오
- In-room safe and mini fridge (stocked on request)
- Samsung Smart TVs with selection of satellite channels
- Streaming services via Apple TV 4.0 available on request
- In-room spa services
- 24-hour business centre
- 24-hour room service
- 24-hour fully-equipped fitness room
- Complimentary bottled water and turndown service
- Complimentary newspaper and magazines

### BEDROOMS

**137 air-conditioned bedrooms** (Family rooms available)

- 28 Standard
- 45 Superior
- 30 Deluxe
- 10 Business Class
- 14 Suites

#### **MEETINGS & EVENTS**

5 meeting rooms. Capacity for up to 60.

Private dining available.

Hotel lounge available for private events.

#### RESTAURANT

#### Monmouth Kitchen

Monmouth Kitchen evokes an ambience to recreate the culinary delights of the Mediterranean and South America, showcasing a contemporary selection of Italian and Peruvian small plates, complemented with the finest wines and our signature cocktails.